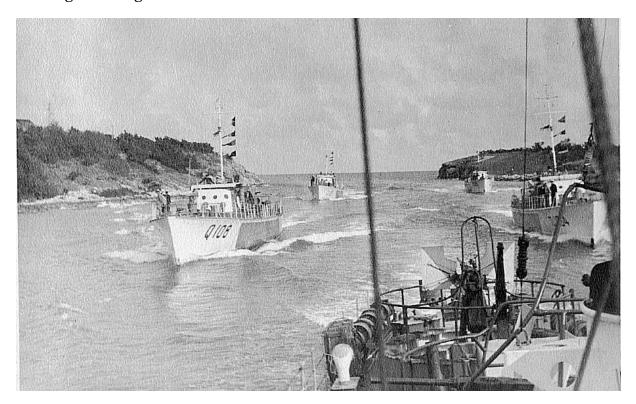

March 5, 1943 - Leave Trinidad for Guantanamo Bay Cuba.

**March 10, 1943** - Arrive Guantanamo Bay in the early hours of the 10<sup>th</sup>. When approaching Guantanamo Bay at 0400 hours the air suddenly shook with the force of a terrific explosion followed by a rumbling boom that shook the ship. This explosion was U-boat 185 sinking the SS James Sprunt a Liberty ship loaded with 10,000 tons of

ammunition and explosives just southeast of Guantanamo Bay. The SS James Sprunt was being escorted by three Fairmiles Q-081, Q-079, and Q-072 at the time. The Fairmiles were quick to recover and moved in to the attack, dropping several depth charges without success on U-boat 185. This sub was commanded by U-boat Ace August Maus, awarded the Knights Cross for sinking 9 ships with a total tonnage of 67,000 tons during the war. U-185 was sunk later that year on August 24, 1943 in the north Atlantic by a U.S Avenger aircraft dropping depth charges.

*March 12, 1943* – Provider leaves Guantanamo Bay for Key West Florida in convoy under aircraft and Fairmile escort.

*March 13, 1943* – Fairmile Q-072 astern of the convoy investigates a sonar contact and drops 2 depth charges. A convoy passing southbound also drops 2 depth charges.