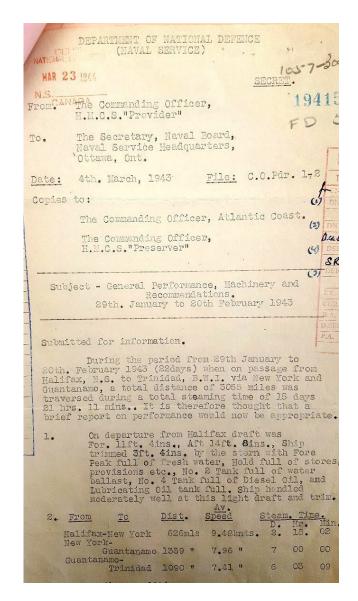

March 4, 1943 letter from Captain Heenan to Naval Secretary in Ottawa describing the voyage from Halifax to Trinidad via Guantanamo Bay Cuba

**February 27, 1943** - Received news that the 73<sup>rd</sup> Flotilla had arrived at Miami and would operate from there and Key West Florida. Orders received to proceed to Key West via Guantanamo Bay Cuba. At this time enemy subs were reaping a grim harvest in the Caribbean area and escorts were scarce.