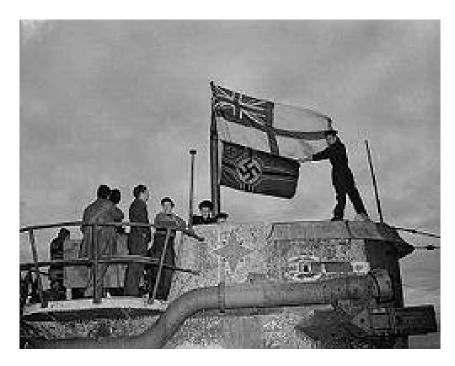

rgets off Halifax for the first 2 weeks of January. Luckily U-1232 decided to let them pass without an attack.

**January 4, 1945** - The day after Provider left Halifax U-1232 sinks the 1591-ton tanker Nipiwan Park and the 1591-ton tanker Polarland inbound to Halifax from Sydney in convoy SH-194.

The cursory observations of U-1232 while lurking off the Sambro lightship concurred with those of U-806. Allied convoys held stubbornly to the unwavering routes via the two lightships to Halifax harbour. Here lay the choice location for a U-boat attack, for at this point outbound and inbound ships would steam in a single column.

January 8, 1945 – Arrive Bermuda

*May 6, 1945* – Victory over Europe Day

*May 13, 1945* – U-889 surrenders to Fairmile Q-117 and is escorted into Halifax Harbour.





U-190 Surrenders at St. John's Newfoundland

German submarines penetrated Canadian waters during the Second World War to within 172 miles of Quebec City. They sank ships, landed spies, laid mines, built an automatic weather station, undertook forays to rescue escaped German POW's, and forced the closure of the St. Lawrence River and Gulf to Allied Shipping.

*May 26, 1945* - Provider leaves Bermuda for Halifax escorted by Fairmiles Q-108 and Q-109, HMCS Trois Riviere, and HMCS Westmount.

June 1945 – Provider leaves Halifax for Bermuda escorted by HMCS Kapuskasing.

October 6, 1945 - Provider returns to Halifax

October 14, 1947 – HMCS Provider is declared surplus

*March 28, 1949* – HMCS Provider sold to Peruvian owners as a tanker and renamed Maruba. Subsequently acquired by the Peruvi