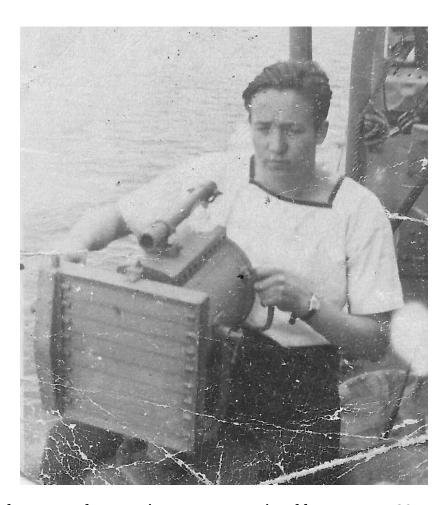

Signalman Douglas Maurice Parsneau at signal lamp on HMCS Provider

N.V. 17 60M—11-40 (7836) N.S. 815-11-17 Silentification band 755346 P.D. 140