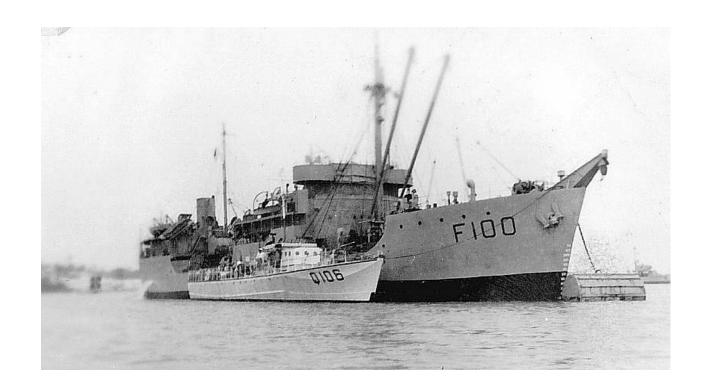

The Provider was commissioned on December 2, 1942 at Sorel Quebec. The Provider was designed as a base supply ship and tanker to provide support to a fleet of depth charge equipped Fairmile motor launches. Overall length was 268 feet, breadth of 43 feet and draft of 18 feet. Propelled by twin-screw Fairbanks-Morse diesel engines of 550 horse-power each, they achieved a full speed of 9 knots. At 2367 gross tons the Provider and sister ship Preserver were then the largest vessels built in Canada flying the White Ensign. They had capacity for 681,000 gallons of gasoline. A deep hold fitted with two five-ton derricks held stores, Fairmile spare engines and parts, and 500 depth charges. There was sufficient refrigeration space for food stuffs to keep the ships independent of the shore for six months. Armament consisted of a 4-inch gun mounted aft, sten guns and rifles. Accommodation included a small well equipped hospital. Ships complement included 19 officers and a crew of 94.