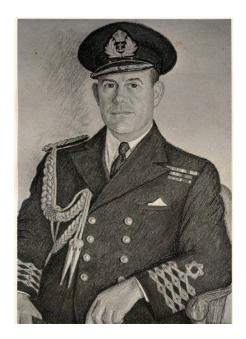

The first Captain was Joseph H. Heenan who was born in Newcastle England and commenced his sea career at the age of 15. He fought in both World Wars and circumnavigated the globe seven times. Throughout the First World War he served with the Royal Navy where he was engaged in naval operations in the Red Sea co-operating with Colonel T.E. Lawrence (Lawrence of Arabia) in the capture of sea ports bordering on the coast of Africa. Captain Heenan wrote a series of three articles in the Royal Canadian Navy's Magazine "Crowsnest" in February 1962. These articles entitled "The Little Ships" focused on the role of the 67 Fairmiles that worked with the support ships Provider and Preserver.

Captain Heenan HMCS Provider

**HMCS Provider White Ensign** 