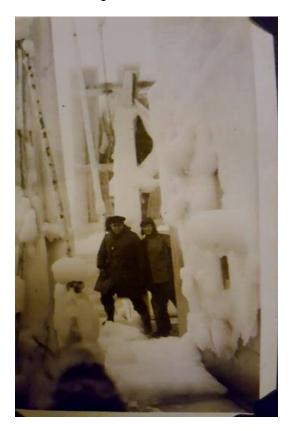

Photo of Provider during Gale Force 11 storm off Halifax January 20, 1943

By 0800 the next day, with added ice and weight to our superstructure, the ship became more clumsy and did not respond to helm orders as she should. The danger of losing our rudder was imminent and we resorted to steering by engines alone. Steel wedges were shaped and inserted to keep the rudder secure.

Photo of HMCS Provider showing ice accumulation after January 19 – 21, 1943 storm

The Gale was now at its height. An unusually heavy sea struck with terrific force, cascades of water descended upon us, shaking the ship from bow to stern and she quivered like a dying thing. A sense of pending disaster could be felt. Another venture into the trough of that turbulent sea would surely spell our doom.

Log entry for January 20, 1943 indicated Gale Force 8-9 winds

At midnight the gale began to subside and at 0800 on January 23, we sighted Chebucto Head and close by HMCS Trail, which had been sent out to find us. With the "not under command" signal flying and a slight list caused by an estimated 150 tons of ice clinging to the decks, we were led by Trail into Halifax harbour (January 23, 1943 at 1124 am).