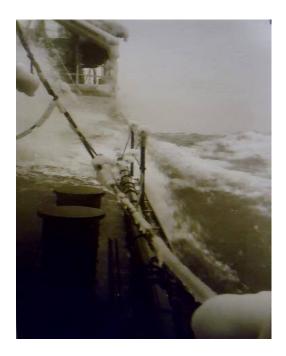

Photo of Provider during Gale Force 11 storm off Halifax January 20, 1943

By 0800 the next day, with added ice and weight to our superstructure, the ship became more clumsy and did not respond to helm orders as she should. The danger of losing our rudder was imminent and we resorted to steering by engines alone. Steel wedges were shaped and inserted to keep the rudder secure.

Photo of HMCS Provider showing ice accumulation after January 19 – 21, 1943 storm

The Gale was now at its height. An unusually heavy sea struck with terrific force, cascades of water descended upon us, shaking the ship from bow to stern and she quivered like a dying thing. A sense of pending disaster could be felt. Another venture into the trough of that turbulent sea would surely spell our doom.