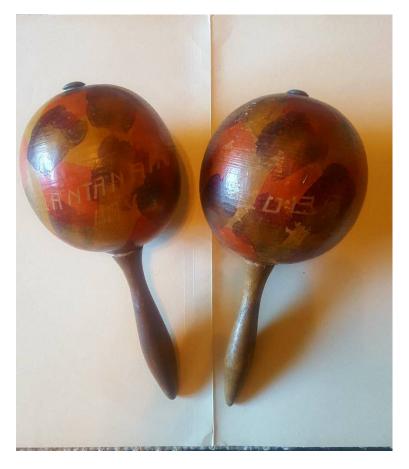

# Souvenir maracas purchased by Doug Parsneau at Guantanamo Bay Cuba

*February 16, 1943* – Provider departs Guantanamo Bay for Trinidad with Catalina air escort.

**February 20, 1943** – After arriving in Port of Spain Trinidad @ 1120 the Articles of War were read to the ships company. Catalina and Kingfisher aircraft patrolling above. Admiral Oldendorf was expecting us but still awaiting as to the whereabouts of the Fairmile flotillas. In the meantime we loaded our tanks with 1508 tons of 87 octane gasoline, replenished stores and awaited orders.