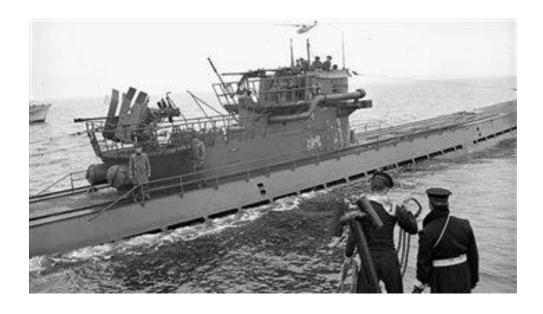

The Provider was commissioned on December 2, 1942 at Sorel Quebec. The Provider was designed as a base supply ship and tanker to provide support to a fleet of depth charge equipped Fairmile motor launches. Overall length was 268 feet, breadth of 43 feet and draft of 18 feet. Propelled by twin-screw Fairbanks-Morse diesel engines of 550 horse-power each, they achieved a full speed of 9 knots. At 2367 gross tons the Provider and sister ship Preserver were then the largest vessels built in Canada flying the White Ensign. They had capacity for 681,000 gallons of gasoline. A deep hold fitted with two five-ton derricks held stores, Fairmile spare engines and parts, and 500 depth charges. There was sufficient refrigeration space for food stuffs to keep the ships independent of the shore for six months. Armament consisted of a 4-inch gun mounted aft, sten guns and rifles. Accommodation included a small well equipped hospital. Ships complement included 19 officers and a crew of 94.