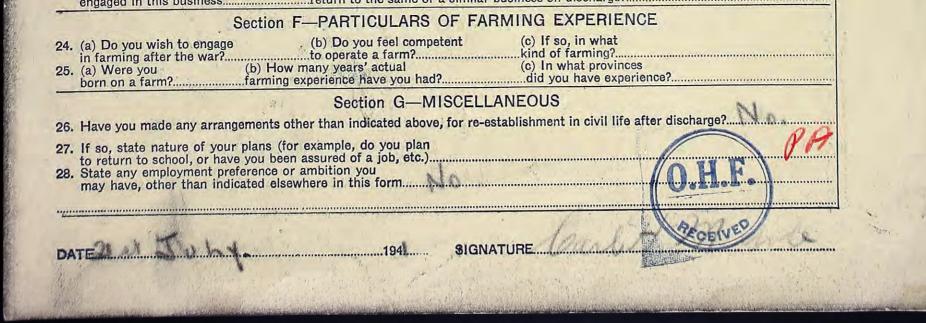

HUBER

| DEPT<br>NATIONAL DEFENCE                                                                                                                                                                                                                                                                                                                                                                                                                                                                                                                                                                                                                                                                                                                                                                                                                                                                                                                                                                                                                                                                                                                                                                                                                                                                                                                                                                                                                                                                                                                                                                                                           | to the second |
|------------------------------------------------------------------------------------------------------------------------------------------------------------------------------------------------------------------------------------------------------------------------------------------------------------------------------------------------------------------------------------------------------------------------------------------------------------------------------------------------------------------------------------------------------------------------------------------------------------------------------------------------------------------------------------------------------------------------------------------------------------------------------------------------------------------------------------------------------------------------------------------------------------------------------------------------------------------------------------------------------------------------------------------------------------------------------------------------------------------------------------------------------------------------------------------------------------------------------------------------------------------------------------------------------------------------------------------------------------------------------------------------------------------------------------------------------------------------------------------------------------------------------------------------------------------------------------------------------------------------------------|-----------------------------------------------------------------------------------------------------------------|
| P 9700 281941                                                                                                                                                                                                                                                                                                                                                                                                                                                                                                                                                                                                                                                                                                                                                                                                                                                                                                                                                                                                                                                                                                                                                                                                                                                                                                                                                                                                                                                                                                                                                                                                                      |                                                                                                                 |
| OCCUPATIONAL HISTORY FORM                                                                                                                                                                                                                                                                                                                                                                                                                                                                                                                                                                                                                                                                                                                                                                                                                                                                                                                                                                                                                                                                                                                                                                                                                                                                                                                                                                                                                                                                                                                                                                                                          | -2679                                                                                                           |
| THIS FORM IS TO BE COMPLETED FOR FACH MEMBER OF THE ARMED FORCES. THE INFORMATION SOUGHT IS FOR THE USE OF GENERAL ADVIS<br>MINTEE ON DEMOBILIZATION AND REHABILITATION, A COMMITTEE SET UP BY THE GOVERNMENT OF CANADA TO STUDY PLANS FOR ESTABL<br>INDUSTRIAL LIFE THE MEMBERS OF THE ARMED FORCES, AFTER DISCHARGE. ACCURACY AND COMPLETENESS IN ANSWERING WILL BE                                                                                                                                                                                                                                                                                                                                                                                                                                                                                                                                                                                                                                                                                                                                                                                                                                                                                                                                                                                                                                                                                                                                                                                                                                                              | ORY COM-<br>ISHING IN<br>OF MUCH                                                                                |
| PLEASE READ CAREFULLY THE INSTRUCTIONS GIVEN ON THE INSIDE OF COVER BEFORE COMPLETING FOR                                                                                                                                                                                                                                                                                                                                                                                                                                                                                                                                                                                                                                                                                                                                                                                                                                                                                                                                                                                                                                                                                                                                                                                                                                                                                                                                                                                                                                                                                                                                          |                                                                                                                 |
| Section A—GENERAL INFORMATION                                                                                                                                                                                                                                                                                                                                                                                                                                                                                                                                                                                                                                                                                                                                                                                                                                                                                                                                                                                                                                                                                                                                                                                                                                                                                                                                                                                                                                                                                                                                                                                                      | PLEASE<br>LEAVE<br>BLANK                                                                                        |
| 1. (a) Print name in full                                                                                                                                                                                                                                                                                                                                                                                                                                                                                                                                                                                                                                                                                                                                                                                                                                                                                                                                                                                                                                                                                                                                                                                                                                                                                                                                                                                                                                                                                                                                                                                                          | BLANK                                                                                                           |
| 2. (a) Arm of service       (b) Unit       (c) Rank         (b) Have you       (c) Place of residence         3. (a) Date of birth       any dependents?                                                                                                                                                                                                                                                                                                                                                                                                                                                                                                                                                                                                                                                                                                                                                                                                                                                                                                                                                                                                                                                                                                                                                                                                                                                                                                                                                                                                                                                                           |                                                                                                                 |
| <ul> <li>3. (a) Date of birth</li></ul>                                                                                                                                                                                                                                                                                                                                                                                                                                                                                                                                                                                                                                                                                                                                                                                                                                                                                                                                                                                                                                                                                                                                                                                                                                                                                                                                                                                                                                                                                                                                                                                            | 1                                                                                                               |
| Section B—EDUCATION AND TRAINING                                                                                                                                                                                                                                                                                                                                                                                                                                                                                                                                                                                                                                                                                                                                                                                                                                                                                                                                                                                                                                                                                                                                                                                                                                                                                                                                                                                                                                                                                                                                                                                                   |                                                                                                                 |
| <ul> <li>5. (a) State age on         <ul> <li>(b) Were you attending school</li> <li>(c) Grinally leaving school</li> <li>(c) Grinaly leaving sc</li></ul></li></ul> | 1                                                                                                               |
| (for instance—"4 years, Public School", "two years, High School", "Junior<br>Matriculation", or "4 years technical course in printing", etc.)                                                                                                                                                                                                                                                                                                                                                                                                                                                                                                                                                                                                                                                                                                                                                                                                                                                                                                                                                                                                                                                                                                                                                                                                                                                                                                                                                                                                                                                                                      |                                                                                                                 |
| <ul> <li>7. If you attended a university, give name of university and standing or degree secured.</li> <li>8. (a) Did you ever (b) If so, (d) If you did not</li> </ul>                                                                                                                                                                                                                                                                                                                                                                                                                                                                                                                                                                                                                                                                                                                                                                                                                                                                                                                                                                                                                                                                                                                                                                                                                                                                                                                                                                                                                                                            |                                                                                                                 |
| enter upon a trade for what (c) Did you finish it, how long<br>apprenticeship?                                                                                                                                                                                                                                                                                                                                                                                                                                                                                                                                                                                                                                                                                                                                                                                                                                                                                                                                                                                                                                                                                                                                                                                                                                                                                                                                                                                                                                                                                                                                                     |                                                                                                                 |
| 9. (a) What languages<br>do you speak fluently?                                                                                                                                                                                                                                                                                                                                                                                                                                                                                                                                                                                                                                                                                                                                                                                                                                                                                                                                                                                                                                                                                                                                                                                                                                                                                                                                                                                                                                                                                                                                                                                    |                                                                                                                 |
| Section C—EMPLOYMENT CONDITION AT TIME OF ENLISTMENT<br>10. (a) State whether you were                                                                                                                                                                                                                                                                                                                                                                                                                                                                                                                                                                                                                                                                                                                                                                                                                                                                                                                                                                                                                                                                                                                                                                                                                                                                                                                                                                                                                                                                                                                                             |                                                                                                                 |
| WORKING or NOT WORK-<br>ING at time of enlistment.                                                                                                                                                                                                                                                                                                                                                                                                                                                                                                                                                                                                                                                                                                                                                                                                                                                                                                                                                                                                                                                                                                                                                                                                                                                                                                                                                                                                                                                                                                                                                                                 |                                                                                                                 |
| (Enter here only "Work-<br>ing" or "Not Working", trade union or                                                                                                                                                                                                                                                                                                                                                                                                                                                                                                                                                                                                                                                                                                                                                                                                                                                                                                                                                                                                                                                                                                                                                                                                                                                                                                                                                                                                                                                                                                                                                                   | 1                                                                                                               |
| as case may be; particu-<br>lars are asked for below)                                                                                                                                                                                                                                                                                                                                                                                                                                                                                                                                                                                                                                                                                                                                                                                                                                                                                                                                                                                                                                                                                                                                                                                                                                                                                                                                                                                                                                                                                                                                                                              |                                                                                                                 |
| Section D—PARTICULARS CONCERNING THOSE WHO WERE UNEMPLOYED AT TIME<br>OF ENLISTMENT<br>QUESTIONS 11 TO 17 REFER ONLY TO THOSE WHO ANSWER "NOT WORKING" IN QUESTION 10 (a)                                                                                                                                                                                                                                                                                                                                                                                                                                                                                                                                                                                                                                                                                                                                                                                                                                                                                                                                                                                                                                                                                                                                                                                                                                                                                                                                                                                                                                                          | 5<br>                                                                                                           |
| 11. Had you ever been employed fairly regularly since leaving school?                                                                                                                                                                                                                                                                                                                                                                                                                                                                                                                                                                                                                                                                                                                                                                                                                                                                                                                                                                                                                                                                                                                                                                                                                                                                                                                                                                                                                                                                                                                                                              |                                                                                                                 |
| 12. (a) If answer to 11 be "Yes", (b) State how long you state exact trade or occupation at which you actually worked                                                                                                                                                                                                                                                                                                                                                                                                                                                                                                                                                                                                                                                                                                                                                                                                                                                                                                                                                                                                                                                                                                                                                                                                                                                                                                                                                                                                                                                                                                              |                                                                                                                 |
| 13. If answer to 11 be "No", state exact trade or occupation for which you feel qualified                                                                                                                                                                                                                                                                                                                                                                                                                                                                                                                                                                                                                                                                                                                                                                                                                                                                                                                                                                                                                                                                                                                                                                                                                                                                                                                                                                                                                                                                                                                                          |                                                                                                                 |
| 14. If you had been employed after leaving school, state<br>when you last worked fairly regularly before enlistment.                                                                                                                                                                                                                                                                                                                                                                                                                                                                                                                                                                                                                                                                                                                                                                                                                                                                                                                                                                                                                                                                                                                                                                                                                                                                                                                                                                                                                                                                                                               | •                                                                                                               |
| <ul> <li>15. Give details of last<br/>employer, if any: Name</li></ul>                                                                                                                                                                                                                                                                                                                                                                                                                                                                                                                                                                                                                                                                                                                                                                                                                                                                                                                                                                                                                                                                                                                                                                                                                                                                                                                                                                                                                                                                                                                                                             |                                                                                                                 |
| 17. (a) If your last employment was                                                                                                                                                                                                                                                                                                                                                                                                                                                                                                                                                                                                                                                                                                                                                                                                                                                                                                                                                                                                                                                                                                                                                                                                                                                                                                                                                                                                                                                                                                                                                                                                | $\frac{1}{\tau}$                                                                                                |
| (b) Date of dis-<br>nature and address of business                                                                                                                                                                                                                                                                                                                                                                                                                                                                                                                                                                                                                                                                                                                                                                                                                                                                                                                                                                                                                                                                                                                                                                                                                                                                                                                                                                                                                                                                                                                                                                                 |                                                                                                                 |
| Section E-PARTICULARS CONCERNING THOSE WHO WERE EMPLOYED AT TIME<br>OF ENLISTMENT                                                                                                                                                                                                                                                                                                                                                                                                                                                                                                                                                                                                                                                                                                                                                                                                                                                                                                                                                                                                                                                                                                                                                                                                                                                                                                                                                                                                                                                                                                                                                  |                                                                                                                 |
| QUESTIONS 18 TO 23 REFER ONLY TO THOSE WHO ANSWER "WORKING" IN QUESTION 10 (2). PLEASE READ THESE QUESTIONS AND REPLY<br>TO THOSE APPLYING TO YOU AT TIME OF ENLISTMENT                                                                                                                                                                                                                                                                                                                                                                                                                                                                                                                                                                                                                                                                                                                                                                                                                                                                                                                                                                                                                                                                                                                                                                                                                                                                                                                                                                                                                                                            | · ·                                                                                                             |
| IF YOU WERE AN EMPLOYEE WORKING FOR AN EMPLOYER UP TO THE TIME OF ENLISTMENT, PLEASE ANSWER QUESTIONS 18 TO 21<br>18. Name of employer                                                                                                                                                                                                                                                                                                                                                                                                                                                                                                                                                                                                                                                                                                                                                                                                                                                                                                                                                                                                                                                                                                                                                                                                                                                                                                                                                                                                                                                                                             | ·                                                                                                               |
| <ol> <li>Name of employer s business (for instance, "farmer", or "building<br/>contractor", or "boot factory", or "iron foundry", or "retail store", etc.).</li> </ol>                                                                                                                                                                                                                                                                                                                                                                                                                                                                                                                                                                                                                                                                                                                                                                                                                                                                                                                                                                                                                                                                                                                                                                                                                                                                                                                                                                                                                                                             |                                                                                                                 |
| 20. (a) Your (b) Number of years' experience at this occupation with any employer                                                                                                                                                                                                                                                                                                                                                                                                                                                                                                                                                                                                                                                                                                                                                                                                                                                                                                                                                                                                                                                                                                                                                                                                                                                                                                                                                                                                                                                                                                                                                  |                                                                                                                 |
| specific occupation       (a) Did your employer promise       (b) Did your employer       (c) Do you wish         definitely to give you       refuse to promise you       to return to your         employment on discharge?       employment on discharge?       former employment?                                                                                                                                                                                                                                                                                                                                                                                                                                                                                                                                                                                                                                                                                                                                                                                                                                                                                                                                                                                                                                                                                                                                                                                                                                                                                                                                              |                                                                                                                 |
| IF YOU WERE WORKING ON YOUR OWN UP TO THE TIME OF ENLISTMENT, THAT IS TO SAY, OPERATING A FARM, A STORE, AN AGENCY,<br>OR IN PROFESSIONAL PRACTICE, OR AS A PARTNER IN ANY SUCH LINE, PLEASE ANSWER QUESTIONS 22 AND 23                                                                                                                                                                                                                                                                                                                                                                                                                                                                                                                                                                                                                                                                                                                                                                                                                                                                                                                                                                                                                                                                                                                                                                                                                                                                                                                                                                                                            |                                                                                                                 |
| 22. (a) State nature of business, (b) Where was it located?                                                                                                                                                                                                                                                                                                                                                                                                                                                                                                                                                                                                                                                                                                                                                                                                                                                                                                                                                                                                                                                                                                                                                                                                                                                                                                                                                                                                                                                                                                                                                                        |                                                                                                                 |
| 23. (a) Number of years (b) Have you made, or will you make plans to                                                                                                                                                                                                                                                                                                                                                                                                                                                                                                                                                                                                                                                                                                                                                                                                                                                                                                                                                                                                                                                                                                                                                                                                                                                                                                                                                                                                                                                                                                                                                               |                                                                                                                 |