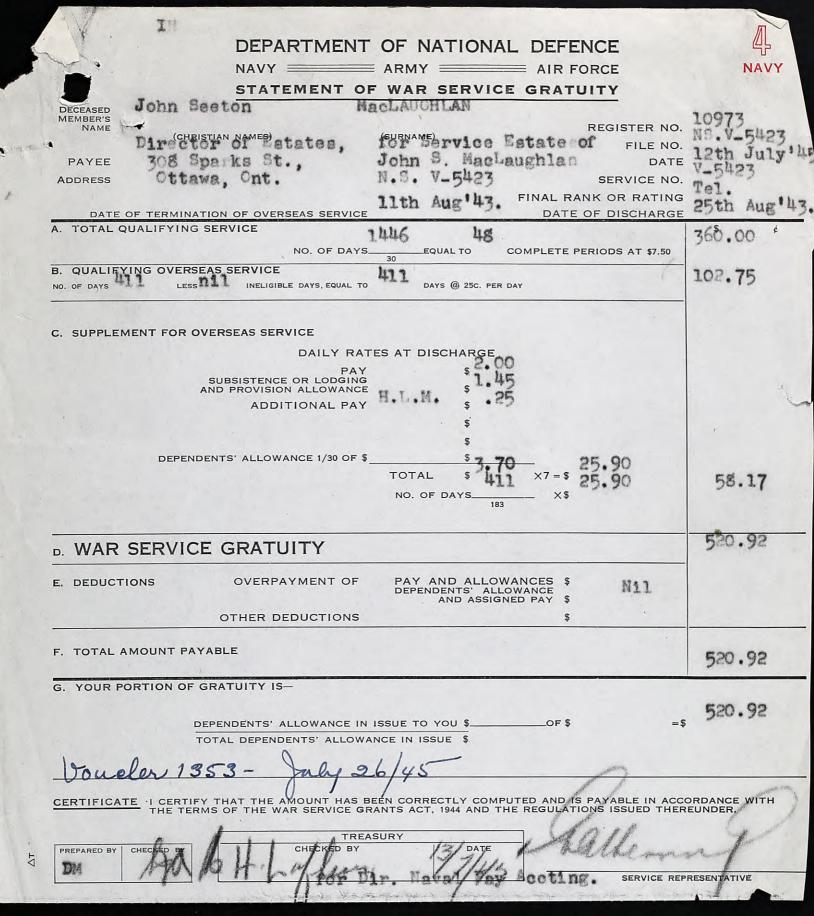

4.

3. ANSWER FULLY EACH QUESTION ON THIS PAGE PARTICULARS AS TO IDENTITY tives that the deceased ever John Secton Gree Lauchlan Full names of the deceased 8 ADDRESS IN FULL each surviving Relative, opposite his or her name, and date of death of each deceased relative 2151813 9 Date of his birth Place and date of his marriage. 10 va Scotia Place and date of his parents' marriage. 11 PARTICULARS OF DOMICILI Place where deceased was born. 12 ull State, in order, the Province, State and/or Country in which he 13 resided before enlistment and the period of time in each. (c)(d)Radio control operator a Nature of employment before enlistment. 14 Lived with paren 15 State whether he owned the premises in which he lived and, if so, where situated. Name place where deceased stated he intended to make his 16 4643 Sherrooke Str permanent home. Imoun PARTICULARS OF ESTATE 11 Did he leave a Will? 17 no. If married, and domiciled in the Province of Quebec or in a State 18 in the U.S.A. or in a Country under the laws of which there is community of property between spouses, — was there a marriage contract dealing with property? 2. R.a. unasaccou N0332 H.M.C.S. Stadacone F.M. O. Halifoy 19 Did he have a Bank, Post Office or other deposit account? If so, Back & Mou give name and address of bank, etc. and the amount on deposit. one 792.00 Amount of War Savings Certificates held by deceased. 20 Amount of Victory Loan Bonds held by deceased. 21 If deceased had life insurance, name companies and amount payable under each policy and the person named as beneficiary there. Describe other assets, if any, and estimated value thereof. 22 surance Fal 23 Is application for Probate or Letters of Administration W. R. C. n. S. navg Stow. necessary (see page 1)? no. OTHER PARTICULARS 24 Did the deceased after enlistment incur any debts for:-(a) His own separate board and lodging while on service.(b) Service clothing and equipment. no. An itemized account for each such debt should be attached hereto, and if same is correct you should mark the bill "approved" and sign same. If believed incorrect, give particulars. Have you or any other relative paid the funeral expenses or any part thereof? If so, attach itemized accounts showing ense 25 amount paid, and by whom. Address of their children (NOTE:-The Government pays funeral expenses within the amounts authorized in the Regulations, where death occurs and burial is made Overseas as well as where death occurs and burial is made in Canada or elswhere in the North American zone, and if a relative has already paid those expenses the Government will reimburse such relative to the extent of the amount authorized in the Regulations. Any amount of such expenses in excess of those authorized in the Regulations is not payable by the Government nor is it chargeable against the service estate of the deceased.) (PLEASE TURN OVER)